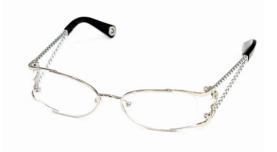

## PATTERNS AND EMBELLISHMENTS

Want to add an extra dimension to your eyewear? Think of your temples as a canvas and any which way goes. Looking for bold and flashy? Pick a print or a pattern — or both! — that matches your fashion and personality. Looking for subtle but different? Go for a texture so you can feel the style.

- Wide variety of details and embellishments
- Expand your look with both colors and textures
- · Switch it up

More patterns and bling:

··· Colorful scarf be free to mix and match your patterns and colors

Flashy necklace be bold and add more dazzle to your wardrobe

Flats — take a walk on the wild ······side with animal prints