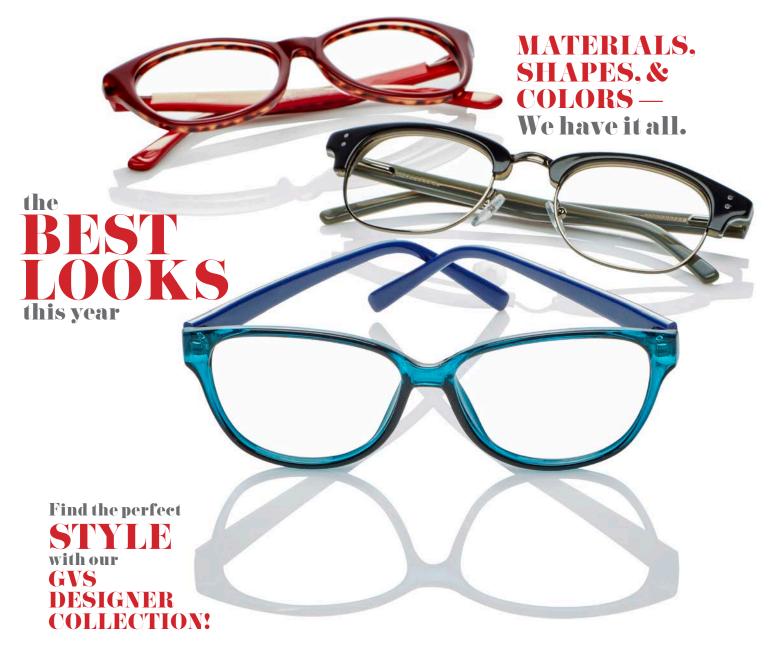

## CLASSIC WITH CHARACTER

A blast from the past for the retro-inclined lady. No it's not quite librarian chic, but if you're looking for stylish frames to sport then cat eyes may be for you. A top choice for women looking for a throwback to the '50s aesthetic, this style gives a natural lift to your face and can be enjoyed with dresses and heels — kitty companion optional.

## AND STYLISH

**ECLECTIC** 

Looking for something sturdy but stylish? Can't decide between sleek metal and colorful plastic for your frames? Why not both? Sometimes style and function takes teamwork, and the results are frames that use a mix of materials to stand out - or blend in: up to you!

## DESIGNER COLLECTION

The GVS collection is made up of well-known designer names for customers of any age and style. We are constantly updating it to include the latest trends and most popular looks.

- Choose from over 200 designer frames offering a high level of quality, style, and fit
- Contemporary and uniform selection
- Hundreds of provider locations
- Frames covered in full or offered at significantly lower prices