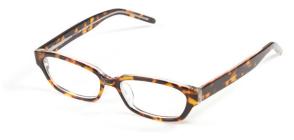

## SUBTLE AND HIP

A retro classic, this simple but distinguishable shape lends itself to a wide variety of frames and styles. Go large with dark rims for the perfect blend of subtle but bold, or something smaller for a more pointed look. Feeling particularly daring? Round frames are all the better for making flashy colors even more striking.

- Bright or subtle: choose your boldness
- Simple and practical

Bold bracelet for her — pick up that tortoise pattern in a beautiful round cuff

Bow tie for him
or her — don't be
afraid to own that
"geek chic" look