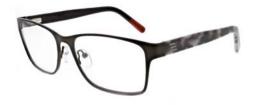

### POPULAR MEN'S FRAMES

#### HIGHLIGHTS FROM OUR EVER-EXPANDING DESIGNER COLLECTION

- Cool dark with hot colorful accents for a sportier look
- Minimalist thin frame for an additional professional edge
- Rectangular frames with extra height

- · Subtle blend of black and dark metal
- Metallic designer logo on the temple
- Sleek and modern for today's professional

- Solid and sturdy round frames
- Iconic black color for a goes-with-everything look
- Classic, professional, and great for everyday

- Earth tone ombré frames
- Striking quick-fade from light rims to dark temples
- Distinctive colors with classic shape

- The always on-point Clubmaster style
- Popular dark tortoise pattern with a warm splash of color
- · Uniquely accented with a metal bridge