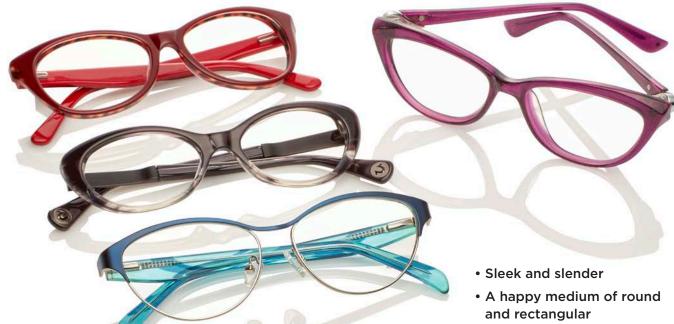

## SUBTLE AND HIP

A retro classic, this simple but distinguishable shape lends itself to a wide variety of frames and styles. Go large with dark rims for the perfect blend of subtle but bold, or something smaller for a more pointed look. Feeling particularly daring? Round frames are all the better for making flashy colors even more striking.

- Bright or subtle: choose your boldness
- Simple and practical

Bold bracelet for her — pick up that tortoise pattern in a beautiful round cuff

Bow tie for him
or her — don't be
afraid to own that
"geek chic" look