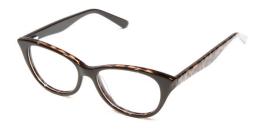

## CLASSIC WITH CHARACTER

A blast from the past for the retro-inclined lady. No it's not quite librarian chic, but if you're looking for stylish frames to sport then cat eyes may be for you. A top choice for women looking for a throwback to the '50s aesthetic, this style gives a natural lift to your face and can be enjoyed with dresses and heels — kitty companion optional.

## Perfectly paired with:

Pearls — real or costume, you do you!

Heels — take your style in stride

Retro dress why not match your ribbon to your frames?

Thick or thin frames

Leather cross-body bag - for all your essentials; phone, wallet, maybe a good