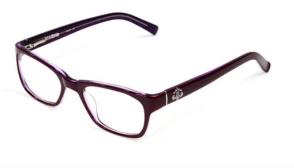

## POPULAR WOMEN'S FRAMES

#### HIGHLIGHTS FROM OUR EVER-EXPANDING DESIGNER COLLECTION

- An elegant combination of subtle color with metal accents
- Solid temples with logo for extra detail
- Perfect for the stylish professional