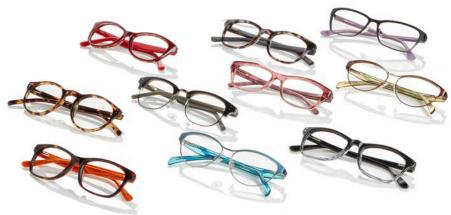

## POPULAR WOMEN'S FRAMES

#### HIGHLIGHTS FROM OUR EVER-EXPANDING DESIGNER COLLECTION

- An elegant combination of subtle color with metal accents
- Solid temples with logo for extra detail
- Perfect for the stylish professional

- Sporty blend of bright and dark color for a striking look
- Sturdy design for women on the go
- Fun patterns across the temples for an expressive and unique style

- Be perennial with bold animal print temples
- A distinctive mix of solid colors with patterns
- Goes well with your fluffiest winter coat

- A blend of earth tones for a cool, autumnal look
- Metallic hinges accent the temples for extra glimmer
- Sleek and smooth plastic material to last you all year 'round

- Smokey dark colors with a hidden pop of light
- A daring combo look for color and contrast
- Classic rectangular frames that never go out of style

#### HIGHLIGHTS FROM OUR EVER-EXPANDING DESIGNER COLLECTION

- A warm tortoise pattern, adaptable for many styles
- A blend of classic frames and trendy colors
- Lighter accents make for a striking look

- Unique metal temples with a style and pattern you won't see every day
- An innovative take on the semi-rimless frame
- Intricate metalwork for a "bejeweled" look

- Smokey ombré pattern for a contemporary casual look
- Designer signature on the temples
- Show off your hues with a modern dark-to-light fade

- Subtle but stylish animal print
- Wide cat's eye frame to match
- Fits with professional or casual for office or home

- Metal and plastic combo temples for multiple shades of sheen
- Dark frames with polished metal accents
- Built for style and function