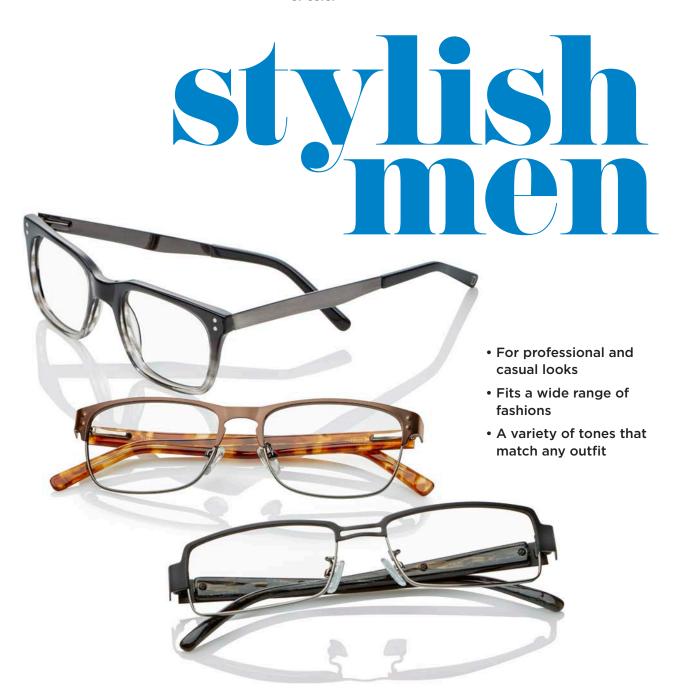

## SLEEK LOOKS FOR HIM

**Something subtle** that makes a statement. These frames come together in a slick, modern blend for a simple but professional approach. Whether it's a day at the office or a night on the town, these versatile frames compliment a variety of styles for today's gentleman.

Shoes — juxtapose your gunmetal frame with a splash of color

Classic necktie — for something a bit more formal

·····Silver-toned watch — tell time the classic way