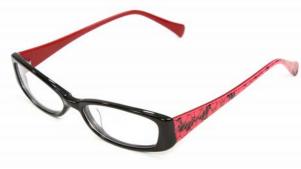

## POPULAR WOMEN'S FRAMES

- Sporty blend of bright and dark color for a striking look
- Sturdy design for women on the go
- Fun patterns across the temples for an expressive and unique style

- Be perennial with bold animal print temples
- A distinctive mix of solid colors with patterns
- Goes well with your fluffiest winter coat