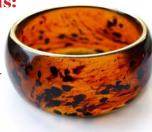

- Bright or subtle: choose your boldness
- Simple and practical

Bold bracelet for her — pick up that tortoise pattern in a beautiful round cuff

Bow tie for him
or her — don't be
afraid to own that
"geek chic" look