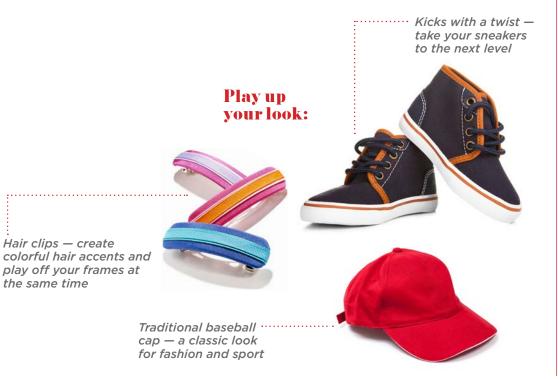

## FOR FUN AND GAMES

the same time

#### Who says grownups get to have all the cool stuff?

Fashionable frames are available for kids of all ages, from the classroom to the playground. These frames are extra durable for a range of high activity levels, so you won't have to worry so much about something breaking during a rough round of soccer practice.

- · Quiet or flashy, for any type of kid
- Basic looks and favorite themes
- For all ages