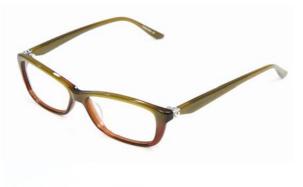

## CLASSIC WITH CHARACTER

A blast from the past for the retro-inclined lady. No it's not quite librarian chic, but if you're looking for stylish frames to sport then cat eyes may be for you. A top choice for women looking for a throwback to the '50s aesthetic, this style gives a natural lift to your face and can be enjoyed with dresses and heels — kitty companion optional.

## Perfectly paired with:

Pearls — real or costume, you do you!

Heels — take your style in stride

Retro dress why not match your ribbon to your frames?

Thick or thin frames

Leather cross-body bag - for all your essentials; phone, wallet, maybe a good