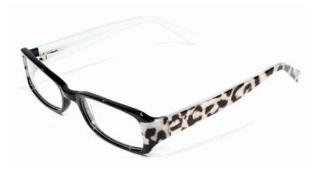

## POPULAR WOMEN'S FRAMES

- Subtle but stylish animal print
- Wide cat's eye frame to match
- Fits with professional or casual for office or home

- Metal and plastic combo temples for multiple shades of sheen
- Dark frames with polished metal accents
- Built for style and function