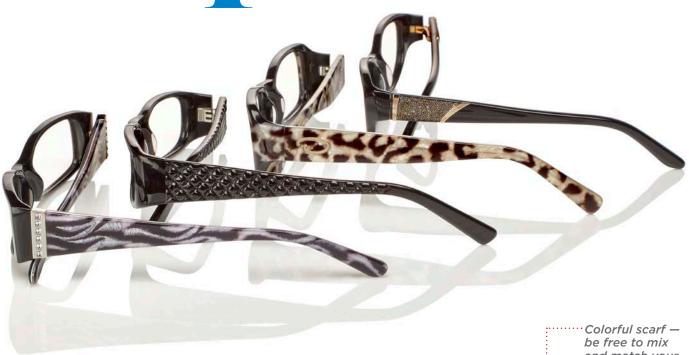

## PATTERNS AND EMBELLISHMENTS

Want to add an extra dimension to your eyewear? Think of your temples as a canvas and any which way goes. Looking for bold and flashy? Pick a print or a pattern — or both! — that matches your fashion and personality. Looking for subtle but different? Go for a texture so you can feel the style.

- Wide variety of details and embellishments
- Expand your look with both colors and textures
- · Switch it up

More patterns and bling:

··· Colorful scarf be free to mix and match your patterns and colors

Flashy necklace be bold and add more dazzle to your wardrobe

Flats — take a walk on the wild ······side with animal prints