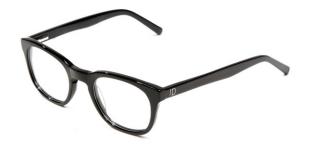

## SUBTLE AND HIP

A retro classic, this simple but distinguishable shape lends itself to a wide variety of frames and styles. Go large with dark rims for the perfect blend of subtle but bold, or something smaller for a more pointed look. Feeling particularly daring? Round frames are all the better for making flashy colors even more striking.

- Bright or subtle: choose your boldness
- Simple and practical

Bold bracelet for her — pick up that tortoise pattern in a beautiful round cuff

Bow tie for him
or her — don't be
afraid to own that
"geek chic" look

.....Classic crisp white shirt — a simple fashion canvas that lets your frames do the talking