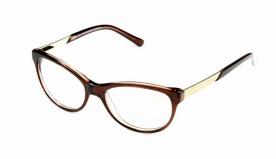

## CLASSIC WITH CHARACTER

A blast from the past for the retro-inclined lady. No it's not quite librarian chic, but if you're looking for stylish frames to sport then cat eyes may be for you. A top choice for women looking for a throwback to the '50s aesthetic, this style gives a natural lift to your face and can be enjoyed with dresses and heels — kitty companion optional.

## Perfectly paired with:

Pearls — real or costume, you do you!

Heels — take your style in stride

Retro dress why not match your ribbon to your frames?

Thick or thin frames

Leather cross-body bag - for all your essentials; phone, wallet, maybe a good