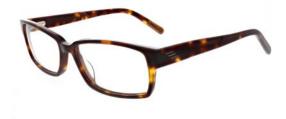

### POPULAR MEN'S FRAMES

#### HIGHLIGHTS FROM OUR EVER-EXPANDING DESIGNER COLLECTION

- Cool dark with hot colorful accents for a sportier look
- Minimalist thin frame for an additional professional edge
- Rectangular frames with extra height

- · Subtle blend of black and dark metal
- Metallic designer logo on the temple
- Sleek and modern for today's professional

- Solid and sturdy round frames
- Iconic black color for a goes-with-everything look
- Classic, professional, and great for everyday

- Earth tone ombré frames
- Striking quick-fade from light rims to dark temples
- Distinctive colors with classic shape

- The always on-point Clubmaster style
- Popular dark tortoise pattern with a warm splash of color
- · Uniquely accented with a metal bridge