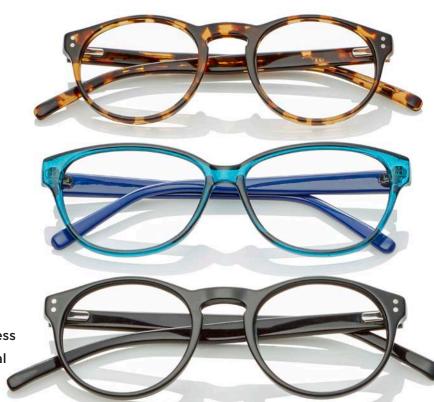

## SUBTLE AND HIP

A retro classic, this simple but distinguishable shape lends itself to a wide variety of frames and styles. Go large with dark rims for the perfect blend of subtle but bold, or something smaller for a more pointed look. Feeling particularly daring? Round frames are all the better for making flashy colors even more striking.

- Bright or subtle: choose your boldness
- Simple and practical

Bold bracelet for her — pick up that tortoise pattern in a beautiful round cuff

Bow tie for him
or her — don't be
afraid to own that
"geek chic" look