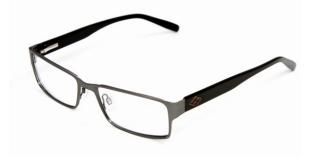

## SLEEK LOOKS FOR HIM

**Something subtle** that makes a statement. These frames come together in a slick, modern blend for a simple but professional approach. Whether it's a day at the office or a night on the town, these versatile frames compliment a variety of styles for today's gentleman.

Shoes — juxtapose your gunmetal frame with a splash of color

Classic necktie — for something a bit more formal

·····Silver-toned watch — tell time the classic way