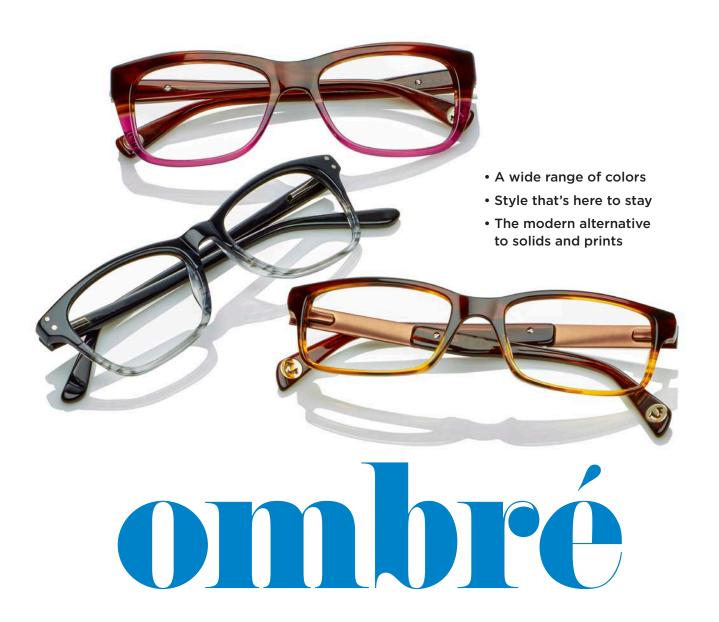

## FADE INTO COLOR

Shades: they're not just for lenses, they're a trend with staying power. From black to white to red to purple and everything in-between, ombré's got you covered. Pick a favorite color and show off its every hue, or do the classic fade-to-black.