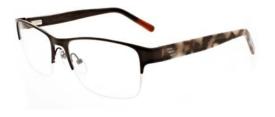

## POPULAR WOMEN'S FRAMES

#### HIGHLIGHTS FROM OUR EVER-EXPANDING DESIGNER COLLECTION

- An elegant combination of subtle color with metal accents
- Solid temples with logo for extra detail
- Perfect for the stylish professional

- Sporty blend of bright and dark color for a striking look
- Sturdy design for women on the go
- Fun patterns across the temples for an expressive and unique style

- Be perennial with bold animal print temples
- A distinctive mix of solid colors with patterns
- Goes well with your fluffiest winter coat

- A blend of earth tones for a cool, autumnal look
- Metallic hinges accent the temples for extra glimmer
- Sleek and smooth plastic material to last you all year 'round

- Smokey dark colors with a hidden pop of light
- A daring combo look for color and contrast
- Classic rectangular frames that never go out of style

#### HIGHLIGHTS FROM OUR EVER-EXPANDING DESIGNER COLLECTION

- A warm tortoise pattern, adaptable for many styles
- A blend of classic frames and trendy colors
- Lighter accents make for a striking look

- Unique metal temples with a style and pattern you won't see every day
- An innovative take on the semi-rimless frame
- Intricate metalwork for a "bejeweled" look

- Smokey ombré pattern for a contemporary casual look
- Designer signature on the temples
- Show off your hues with a modern dark-to-light fade

- Subtle but stylish animal print
- Wide cat's eye frame to match
- Fits with professional or casual for office or home

- Metal and plastic combo temples for multiple shades of sheen
- Dark frames with polished metal accents
- Built for style and function