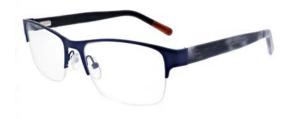

### POPULAR MEN'S FRAMES

#### **Introducing our NEW Extra Large Men's Collection**

- Simple variation on classic rectangular frames
- Big and sturdy for the serious professional
- Tortoise pattern with dark and vivid color

- Sleek, subtle, and modern
- Semi-rimless and large for a comfortable fit
- A blend of smoky colors that's easy on the eyes

- Sturdy and slim frames to blend in
- A larger size that fits you
- Light tortoise pattern with stylish metal accents

- A streamlined no-frills and stylishly angular look
- · A modern touch with just the right fit
- Semi-rimless frames for classy subtlety