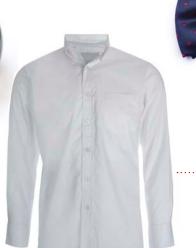

.....Classic crisp white shirt — a simple fashion canvas that lets your frames do the talking