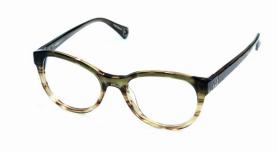

## CLASSIC WITH CHARACTER

A blast from the past for the retro-inclined lady. No it's not quite librarian chic, but if you're looking for stylish frames to sport then cat eyes may be for you. A top choice for women looking for a throwback to the '50s aesthetic, this style gives a natural lift to your face and can be enjoyed with dresses and heels — kitty companion optional.

## Perfectly paired with:

Pearls — real or costume, you do you!

Heels — take your style in stride

Retro dress why not match your ribbon to your frames?

Thick or thin frames

Leather cross-body bag - for all your essentials; phone, wallet, maybe a good