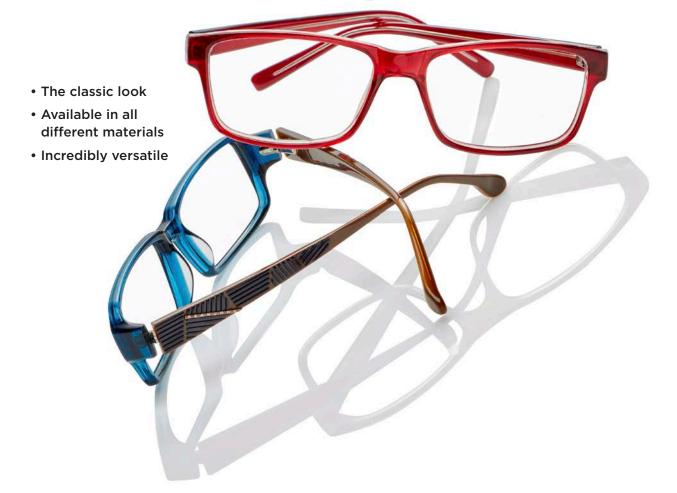

#### Sometimes it's hip to be square,

and square is everywhere. Unisex and uni-style, rectangular frames are always a great fit that go with just about anything. Pick a look, any look: any color, any material, any pattern, you can make it work for a statement that says "I'm In."